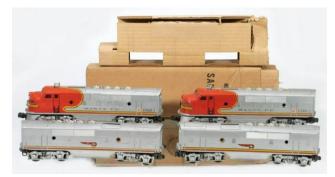

Lot 199: Lionel Postwar Santa Fe F3 Diesel Locomotives. Estimate \$300-\$500. (Photo, page 1, lower right)

###