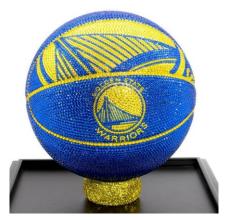

#### Lot 94: NBA Golden State Warriors Basketball Made with Swarovski

**Crystals.** Framed San Francisco Giants 2010 World Series Champions Team Signed Base. Frame: 41 3/4 x 43 1/4 inches. Depth: 4 1/2 inches. PLEASE NOTE: Large item to ship. Estimate \$700-\$900. (Photo, top left)