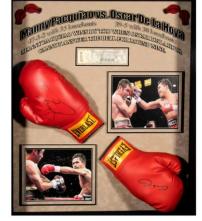

Lot 98: Manny Pacquiao and Oscar De La Hoya Autographed Boxing Gloves in frame display. Frame: 34 3/4 x 29 3/4 inches. Depth: 6 1/2 inches. PLEASE NOTE: Large item to ship. Estimate \$80-\$120. (Photo, top right)