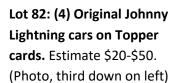

The are many groupings of Johnny Lightning toy cars in an array of years and series – most on original cards. These include Commemorative Cars, Challengers, Dragsters, Muscle Cars, Classic Customs, Toy Fair, Promotional, and Limited and Special Editions – plus originals on Topper cards. There are several other manufacturers as well: Racing Champions, Lionel Revolvers and Speed Rebels, Sizzlers, and Mattel Hot Wheels. Almost all of the model train offerings are from Lionel, including locomotives; switchers; cabooses; and freight, box, stock, dump, passenger cars – plus several Limited or Special Edition train sets. There are also some specialty train items such as a snowplow switcher, burro crane, and various accessories.

Lot 81: Johnny Lightning New York Toy Fair 2000 Limited Edition 1976 Chevrolet Camaro. Four shipping boxes. Estimate \$20-\$50. (Photo, third down on right)

Lot 86: Mattel Hot Wheels.

T-Bird Stocker, Workhorses (California Construction Company), Revealer. Estimate \$50-\$100. (Photo, bottom right)