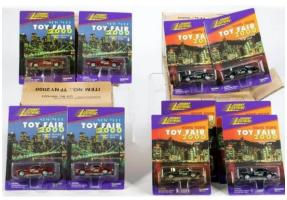

Lot 81: Johnny Lightning New York Toy Fair 2000 Limited Edition 1976 Chevrolet Camaro. Four shipping boxes. Estimate \$20-\$50. (Photo, third down on right)

Lot 86: Mattel Hot Wheels.

T-Bird Stocker, Workhorses (California Construction Company), Revealer. Estimate \$50-\$100. (Photo, bottom right)