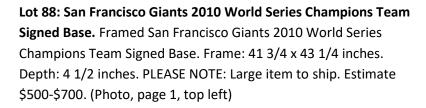

#### Lot 94: NBA Golden State Warriors Basketball Made with Swarovski

**Crystals.** Framed San Francisco Giants 2010 World Series Champions Team Signed Base. Frame: 41 3/4 x 43 1/4 inches. Depth: 4 1/2 inches. PLEASE NOTE: Large item to ship. Estimate \$700-\$900. (Photo, top left)