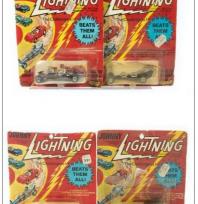

Lot 81: Johnny Lightning New York Toy Fair 2000 Limited Edition 1976 Chevrolet Camaro. Four shipping boxes. Estimate \$20-\$50. (Photo, third down on right)

Lot 86: Mattel Hot Wheels.

T-Bird Stocker, Workhorses (California Construction Company), Revealer. Estimate \$50-\$100. (Photo, bottom right)