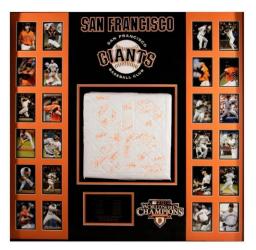

#### Lot 94: NBA Golden State Warriors Basketball Made with Swarovski

**Crystals.** Framed San Francisco Giants 2010 World Series Champions Team Signed Base. Frame: 41 3/4 x 43 1/4 inches. Depth: 4 1/2 inches. PLEASE NOTE: Large item to ship. Estimate \$700-\$900. (Photo, top left)