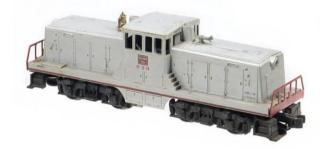

Lot 199: Lionel Postwar Santa Fe F3 Diesel Locomotives. Estimate \$300-\$500. (Photo, page 1, lower right)

###