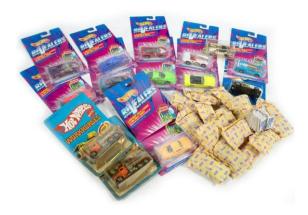

Lot 81: Johnny Lightning New York Toy Fair 2000 Limited Edition 1976 Chevrolet Camaro. Four shipping boxes. Estimate \$20-\$50. (Photo, third down on right)

Lot 86: Mattel Hot Wheels.

T-Bird Stocker, Workhorses (California Construction Company), Revealer. Estimate \$50-\$100. (Photo, bottom right)